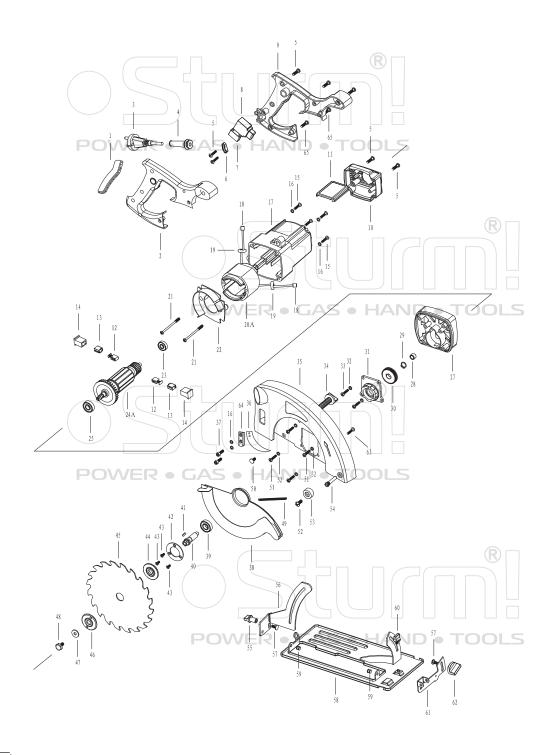

|      |        | CS5                    | 010 | <b>61</b>                      |
|------|--------|------------------------|-----|--------------------------------|
|      | NO.    | DESCRIPTION            | NO. | DESCRIPTION                    |
|      | 1      | SOFT HANDLE COVER      | 34  | KNOB FOR DEPTH ADJUSTMENT      |
|      | 2      |                        | 35  | FIXED GUARD <                  |
| OVVL | 3      | CORD & PLUG            | 36  | RIVING KNIFE                   |
|      | 4      | CORD SLEEVE            | 37  | HEX SCREW                      |
|      | 5      | SCREW                  | 38  | MOVING GUARD                   |
|      | 6      | CORD ANCHORAGE         | 39  | BEARING 6001                   |
|      | 7      | CAPACITOR              | 40  | OUTPUT SHAFT                   |
|      | 8      | SWITCH                 | 41  | WOODRUFF KEY                   |
|      | 9      | LEFT HANDLE            | 42  | BEARING COVER                  |
|      | 10     | REAR COVER             | 43  | SCREW                          |
|      | 11     | DECORATED BOARD        | 44  | INNER FLANGE                   |
|      | 12     | CARBON BRUSH           | 45  | SAW BLADE                      |
|      | 13     | BRUSH COPPER NEST      | 46  | OUTER FLANGE                   |
|      | 14     | BRUSH HOLDER           | 47  | PLAIN WASHER                   |
|      | 15     | SCREW                  | 48  | HEX SCREW                      |
|      | 16     | SPRING WASHER          | 49  | PULLING SPRING                 |
|      | 17     | HOUSING                | 50  | SCREW                          |
|      | 18     | ELECTRIC CONNECT PIECE | 51  | SCREW                          |
|      | 19     | INDUCTOR               | 52  | SCREW                          |
|      | 20A    | STATOR                 | 53  | RUBBER BLOCK                   |
|      | 21     | SCREW                  | 54  | CONNECTION SCREW               |
|      | 22     | WIND GUARD             | 55  | KNOB FOR ANGLE ADJUSTMENT (I)  |
|      | 23     | BEARING 608            | 56  | DEPTH STAND                    |
|      | 24A    | ROTOR                  | 57  | SCREW                          |
|      | 25     | BEARING 6000           | 58  | BASE PLATE                     |
|      | _ 27 ) | CENTRAL SUPPORTER      | 59  | RIVET                          |
|      | 28     | OILED BEARING          | -60 | SCREW FOR FIXED PARALLEL GUIDE |
|      | 29     | CIRCLIP                | 61  | ANGLE STAND                    |
| OWE  | 30     | BIG GEAR> I HAND       | 62  | KNOB FOR ANGLE ADJUSTMENT (II) |
|      | 31     | BEARING BASE           | 63  | SCREW                          |
|      | 32     | SPRING WASHER          | 64  | SAFETY BLOCK                   |
|      | 33     | SCREW                  | 65  | TAPPING SCREW                  |